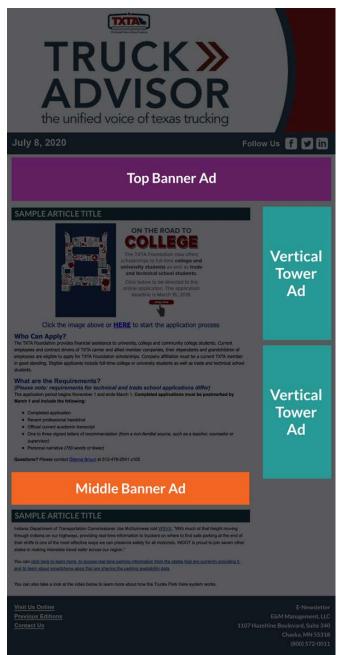

#### **ADVERTISING RATES:**

| PREMIUM AD SPOTS<br>SEE ONLINE SIGN-UP FOR EXAMPLES | 3<br>MONTHS | 6<br>MONTHS | 12<br>MONTHS      |
|-----------------------------------------------------|-------------|-------------|-------------------|
| Top Banner Ad                                       | \$600/mo.   | \$383/mo.   | <b>\$250</b> /mo. |
| Middle Banner Ad (up to 3 available)                | \$400/mo.   | \$267/mo.   | \$167/mo.         |
| Vertical Tower Ad ( <i>up to 3 available</i> )      | \$500/mo.   | \$333/mo.   | \$208/mo.         |